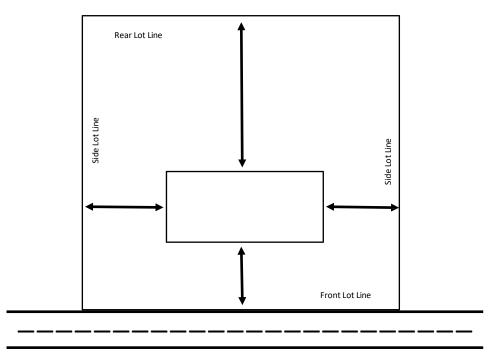

Corner lots have two front yards. Please indicate side streets on the drawing.

I hereby certify that I have read and examined this application and know the same to be true and correct. I understand that consideration of this application is based upon the correctness of the information I have supplied and that any permit(s) granted may be revoked upon finding by the Zoning Official that any relevant information supplied on or with the application is substantially incorrect. I certify that the legal description I have submitted is accurate and understand that I am solely responsible for the accuracy of the description submitted. I further understand that only complete applications including all required exhibits, and fees are re- ceived by the City of Jasper, Planning Department by the scheduled deadline in order to be placed on the agenda.